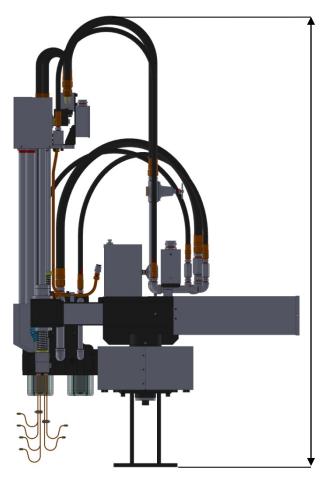

## DH-D350T VERTICAL SPRAY

| Applicable Die Casting Machine Tons | 350T                                                                                                                             |
|-------------------------------------|----------------------------------------------------------------------------------------------------------------------------------|
| Control Mode                        | PLCS                                                                                                                             |
| Up & Down Travel                    | 700mm                                                                                                                            |
| Rotation                            | 90°                                                                                                                              |
| Front & Rear Mold Adjustment        | 240mm                                                                                                                            |
| Dual-Fluid Atomization Module       | one set of movable mold and one fixed mold (one set includes 42pcs of Φ 4mm-copper-tubes) can spray with release agent or water. |
| Mold Cleaning Copper Air Pipe       | shared with spray copper pipe,<br>two-stage wind pressure.                                                                       |
| Sprayer Voltage                     | 3Ф AC 220V (transformer can be installed)                                                                                        |
| Wind Source Specification of Inlet  | 1 inch air pipe ↑, suction pressure<br>6.5Kg/cm <sup>2</sup> ↑                                                                   |