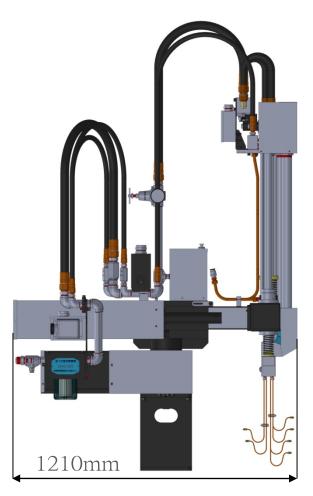

## DH-D350T VERTICAL SPRAY

| Applicable Die Casting Machine Tons | 350T                                                                                                                             |
|-------------------------------------|----------------------------------------------------------------------------------------------------------------------------------|
| Control Mode                        | PLCS                                                                                                                             |
| Up & Down Travel                    | 700mm                                                                                                                            |
| Rotation                            | 90°                                                                                                                              |
| Front & Rear Mold Adjustment        | 240mm                                                                                                                            |
| Dual-Fluid Atomization Module       | one set of movable mold and one fixed mold (one set includes 42pcs of Φ 4mm-copper-tubes) can spray with release agent or water. |
| Mold Cleaning Copper Air Pipe       | shared with spray copper pipe,<br>two-stage wind pressure.                                                                       |
| Sprayer Voltage                     | 3Ф AC 220V (transformer can be installed)                                                                                        |
| Wind Source Specification of Inlet  | 1 inch air pipe ↑, suction pressure<br>6.5Kg/cm <sup>2</sup> ↑                                                                   |